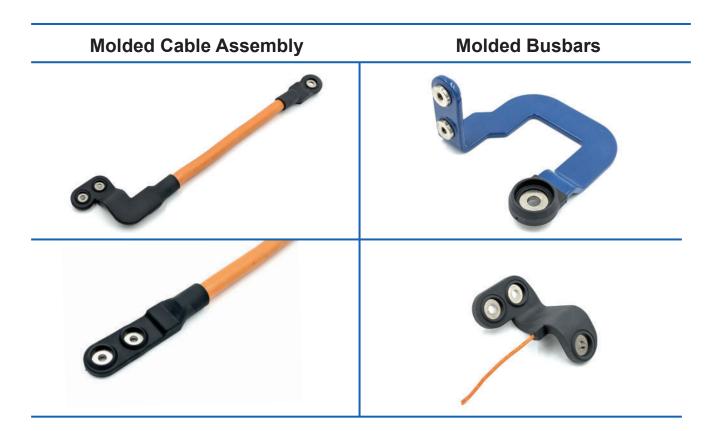

## **Overview**

ATPI's overmolding expertise allows for the design of custom overmolded busbars and lugs which fit your project requirements and specifications. The custom overmolded busbars and lugs provide lightweight, compact and flexible solutions for efficient power transfer while also providing water-tight sealed connections through an electric system. Cable options range from 4 mm² to 120 mm² for the overmolded lugs. Fastening features and circuit protection devices are designed-in as requested by the customer.